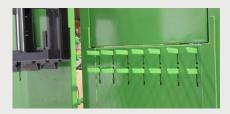

Large filling chamber for easy loading, rear bale discharge

20% greater bale weight than competitors, packing 14,000 kg into 40 feet

Double row of high-tensile retention fingers

- Bale size: 1400mm H (variable) x 1550mm W x 800mm D
- ✓ Bale weight: 800−1200 kg
- Tyres bales per hr: 4 to 6 bales
- 80 to 120 tyres per bale
- Cycle time: 55 seconds
- Compaction force: up to 85 tonnes
- Dimensions: 3315mm H x 3315mm W (including power pack) x 1190mm D

- Rear bale discharge
- Power: 3 phase 380/440 volt. 15 Kw motor
- Fill Opening: 1,960mm x 1,100mm
- Dual pressure select
- 25mm high carbon steel press plate & retention fingers
- Machine weight: 5000+ kg
- Noise level: 76 dB