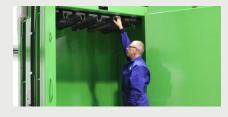

## **V85 TYRE BALER**

Specially designed for high outputs and maximum compaction, the V85 tyre baler can produce 4–6 PAS180 bales per hour, which means processing 400–500 standard car or light commercial tyres per hour. The V85 helps reduce storage requirements by up to 80% and transport up to 60%, while compacting bales for use in construction, landfill and even fuel projects in many countries worldwide.

## **FEATURES**

300-litre oil tank cools the machine for continuous use

15-kilowatt power pack for speed and longstroke cylinders for optimal compaction

Dual bale size selectable with a flick of the switch

Large filling chamber for easy loading, rear bale discharge

20% greater bale weight than competitors, packing 14,000 kg into 40 feet

Double row of high-tensile retention fingers

- Bale size: 1400mm H (variable) x 1550mm W x 800mm D
- ✓ Bale weight: 800−1200 kg
- Tyres bales per hr: 4 to 6 bales
- 80 to 120 tyres per bale
- Cycle time: 55 seconds
- Compaction force: up to 85 tonnes
- Dimensions: 3315mm H x 3315mm W (including power pack) x 1190mm D