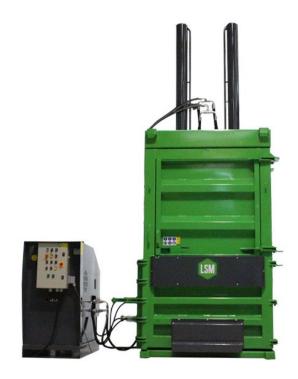

## **V85 TYRE BALER**

Specially designed for high outputs and maximum compaction, the V85 tyre baler can produce 4–6 PAS180 bales per hour, which means processing 400–500 standard car or light commercial tyres per hour. The V85 helps reduce storage requirements by up to 80% and transport up to 60%, while compacting bales for use in construction, landfill and even fuel projects in many countries worldwide.

Large filling chamber for easy loading, rear bale discharge

20% greater bale weight than competitors, packing 14,000 kg into 40 feet

Double row of high-tensile retention fingers

- Bale size: 1400mm H (variable) x 1550mm W x 800mm D
- ✓ Bale weight: 800−1200 kg
- Tyres bales per hr: 4 to 6 bales
- 80 to 120 tyres per bale
- Cycle time: 55 seconds
- Compaction force: up to 85 tonnes
- Dimensions: 3315mm H x 3315mm W (including power pack) x 1190mm D

- Rear bale discharge
- Power: 3 phase 380/440 volt. 15 Kw motor
- Fill Opening: 1,960mm x 1,100mm
- Dual pressure select
- 25mm high carbon steel press plate & retention fingers
- Machine weight: 5000+ kg
- Noise level: 76 dB